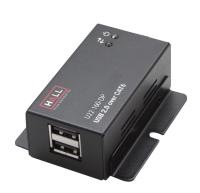

## **DESCRIPTION**

The U22-160-DP extends your host PC's USB 2.0 port across a single Cat5e/6 cable to 50 meters (165 ft) with data rates up to 480 Mb/s.

In most instances, no power supply is needed for either side as the local (host) side gets its power from the PC and it sends PoC (Power-over-Cable) to the remote (device) side. However for convenience a power supply is included that can be plugged in to the remote end for power hungry USB devices. The local side is in a convenient single-gang Decora® wall-plate. The remote end has a two port hub built-in to allow connection of 2 USB Devices. The U22-160-DP is a perfect solution for industrial and commercial applications.

This product can be used to extend a broad range of USB devices like webcams, printers, keyboards, and disk drives up to 165 ft (50 m) using single Cat 5/6 cable.

| Bus Interface:      | USB 2.0                                                                                                                                |
|---------------------|----------------------------------------------------------------------------------------------------------------------------------------|
| Number of Ports:    | 2 (on the Remote Unit)                                                                                                                 |
| Local Unit:         | 1 x USB type B female<br>1 x RJ45 Ethernet female<br>1 x DC Power supply                                                               |
| Remote Unit:        | 2 x USB type A female<br>1 x RJ45 Ethernet female<br>1 x DC Power supply                                                               |
| LEDs:               | 1 x Power, 1 x Data                                                                                                                    |
| Max Data Rate:      | 480 Mbps                                                                                                                               |
| Max Cable Distance: | 50m (165 ft)                                                                                                                           |
| Cable Type:         | Cat 5e/6/6a                                                                                                                            |
| Power Supply:       | 5V DC 2A                                                                                                                               |
| Operating Temp.:    | 32 to 122 °F (0 to 50 °C)                                                                                                              |
| Operating Humidity: | 20% - 80% RH                                                                                                                           |
| Dimensions:         | Local: 4.5 x 2.7 x 1.8 inch (114 x 69 x 46 mm)  Remote: 2.5 x 1.3 x 0.9 (65 x 35 x 25 mm)  Shipping: 9.5 x 8 x 3 inch (24 x 20 x 8 cm) |
| Weight:             | Shipping: 1.2 lbs (544 g)                                                                                                              |