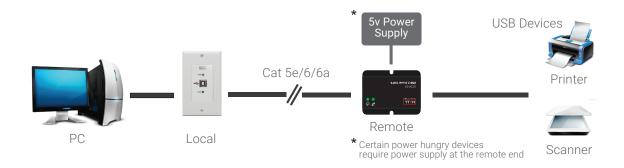

## **DESCRIPTION**

The U22-160-DP extends your host PC's USB 2.0 port across a single Cat5e/6 cable to 50 meters (165 ft) with data rates up to 480 Mb/s.

In most instances, no power supply is needed for either side as the local (host) side gets its power from the PC and it sends PoC (Power-over-Cable) to the remote (device) side. However for convenience a power supply is included that can be plugged in to the remote end for power hungry USB devices. The local side is in a convenient single-gang Decora® wall-plate. The remote end has a two port hub built-in to allow connection of 2 USB Devices. The U22-160-DP is a perfect solution for industrial and commercial applications.

This product can be used to extend a broad range of USB devices like webcams, printers, keyboards, and disk drives up to 165 ft (50 m) using single Cat 5/6 cable.

| Bus Interface:      | USB 2.0                                                                                                                                |
|---------------------|----------------------------------------------------------------------------------------------------------------------------------------|
| Number of Ports:    | 2 (on the Remote Unit)                                                                                                                 |
| Local Unit:         | 1 x USB type B female<br>1 x RJ45 Ethernet female<br>1 x DC Power supply                                                               |
| Remote Unit:        | 2 x USB type A female<br>1 x RJ45 Ethernet female<br>1 x DC Power supply                                                               |
| LEDs:               | 1 x Power, 1 x Data                                                                                                                    |
| Max Data Rate:      | 480 Mbps                                                                                                                               |
| Max Cable Distance: | 50m (165 ft)                                                                                                                           |
| Cable Type:         | Cat 5e/6/6a                                                                                                                            |
| Power Supply:       | 5V DC 2A                                                                                                                               |
| Operating Temp.:    | 32 to 122 °F (0 to 50 °C)                                                                                                              |
| Operating Humidity: | 20% - 80% RH                                                                                                                           |
| Dimensions:         | Local: 4.5 x 2.7 x 1.8 inch (114 x 69 x 46 mm)  Remote: 2.5 x 1.3 x 0.9 (65 x 35 x 25 mm)  Shipping: 9.5 x 8 x 3 inch (24 x 20 x 8 cm) |
| Weight:             | Shipping: 1.2 lbs (544 g)                                                                                                              |