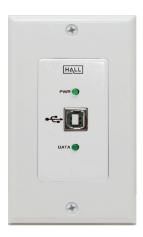

## **FEATURES**

- Extends USB 2.0 devices up to 165 ft (50 m) using Cat5
- · Supports high-speed, full-speed, and or low-speed devices
- Status LEDs indicate Power and Data
- Supports Hot Plug/Unplug
- Can power most USB devices without power supply
- Plug and Play installation
- · Single-gang Decora® wall plate local (host) side

## **DESCRIPTION**

The U22-160-DP extends your host PC's USB 2.0 port across a single Cat5e/6 cable to 50 meters (165 ft) with data rates up to 480 Mb/s.

In most instances, no power supply is needed for either side as the local (host) side gets its power from the PC and it sends PoC (Power-over-Cable) to the remote (device) side. However for convenience a power supply is included that can be plugged in to the remote end for power hungry USB devices. The local side is in a convenient single-gang Decora® wall-plate. The remote end has a two port hub built-in to allow connection of 2 USB Devices. The U22-160-DP is a perfect solution for industrial and commercial applications.